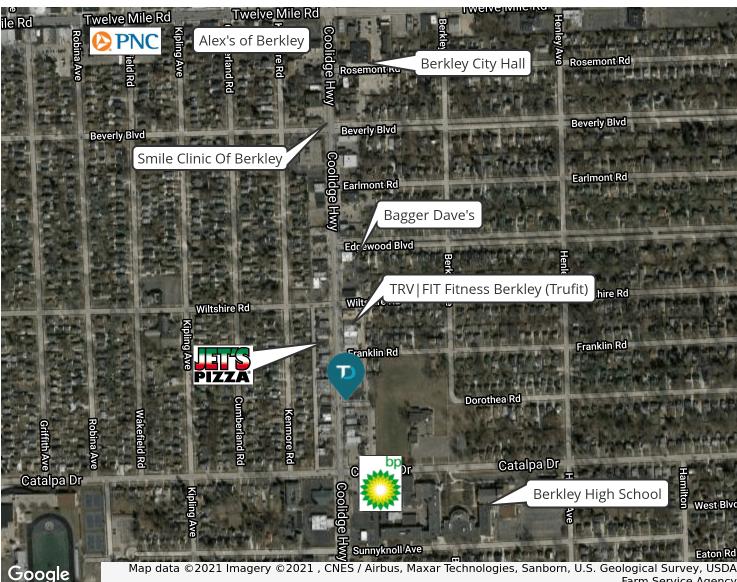

#### LOCATION INFORMATION

Located on the east side of Coolidge Hwy, one block north of Catalpa Dr

p. 3

## 2688 Coolidge

2688 Coolidge Hwy Berkley, MI 48072

Map data ©2021 Imagery ©2021 , CNES / Airbus, Maxar Technologies, Sanborn, U.S. Geological Survey, USDA Farm Service Agency

| DEMOGRAPHIC INFORMATION | 1 MILE    | 3 MILES   | 5 MILES   |
|-------------------------|-----------|-----------|-----------|
| Total population        | 17,080    | 140,896   | 357,150   |
| Median age              | 39.5      | 40.3      | 39.9      |
| Total households        | 7,327     | 62,063    | 155,525   |
| Average HH income       | \$81,087  | \$75,093  | \$75,954  |
| Average house value     | \$222,765 | \$212,674 | \$199,840 |