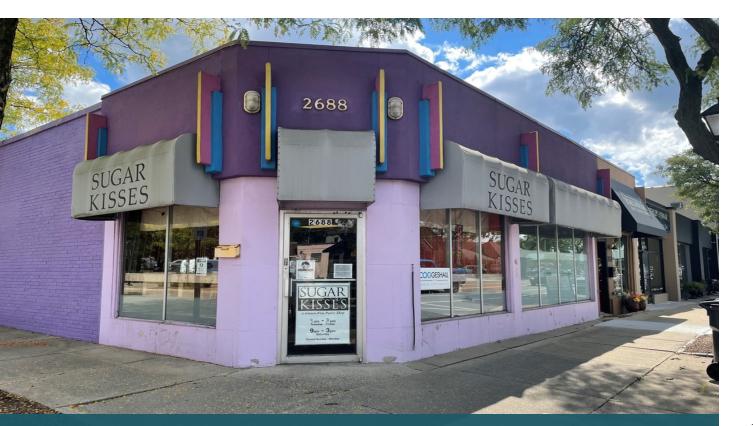

### 2688 Coolidge

2688 Coolidge Hwy Berkley, MI 48072

## Sale Price: \$360,000

#### DESCRIPTION

2,118 SF two-unit retail building for sale on Coolidge Hwy in Berkley.

#### **PROPERTY HIGHLIGHTS**

- Outstanding location
- Dedicated parking
- First time offered for sale
- Near signalized intersection
- Turn-key bakery in one unit; ideal for owner/user
- Additional city owned parking available