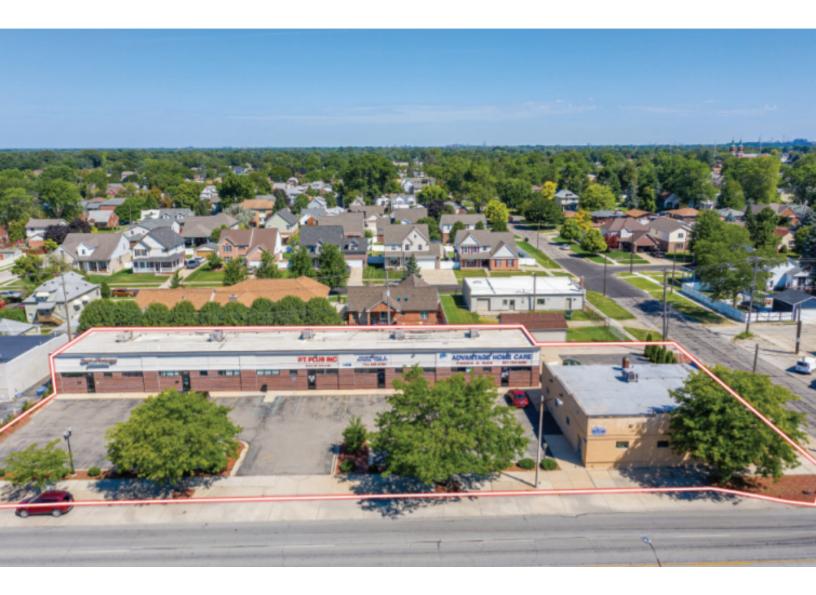

### **PROPERTY OVERVIEW**

Multi-tenant retail strip center for lease in Wyandotte, MI.

#### **PROPERTY HIGHLIGHTS**

- 3,800 SF outlot building signage offered
- 2,500 SF in-line retail space available former physical therapy office
- Corner lot with heavy traffic counts
- Opportunity for prominent building and monument signage
- Ample on-site and street parking

## LOCATION INFORMATION

Located on the north side of Eureka Rd, just east of Fort St in Wyandotte.

Thomas Duke Company | 248.476.3700 37000 Grand River | ,