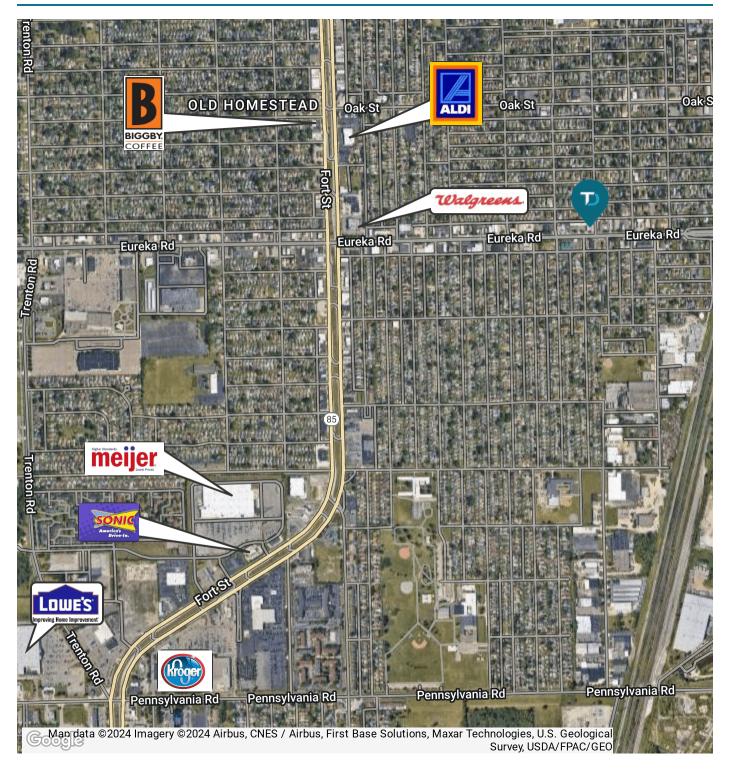

#### LEASE INFORMATION

| Lease Type:  | Plus Utilities   | Lease Term: | Negotiable    |
|--------------|------------------|-------------|---------------|
| Total Space: | 2,500 - 3,800 SF | Lease Rate: | \$12.00 SF/yr |

## AVAILABLE SPACES

| SUITE | TENANT    | SIZE (SF) | LEASE TYPE     | LEASE RATE    | DESCRIPTION                                            |
|-------|-----------|-----------|----------------|---------------|--------------------------------------------------------|
| 1400  | Available | 3,800 SF  | Plus Utilities | \$12.00 SF/yr | Freestanding outlot - medical/office/retail            |
| 1410  | Available | 2,500 SF  | Plus Utilities | \$12.00 SF/yr | In-line retail/office - former physical therapy office |



# RETAILER MAP: 1400 Eureka Rd | Wyandotte, MI 48192





# **DEMOGRAPHICS MAP & REPORT**: 1400 Eureka Rd | Wyandotte, MI 48192



| POPULATION                              | 1 MILE                 | 3 MILES                  | 5 MILES                  |
|-----------------------------------------|------------------------|--------------------------|--------------------------|
| Total Population                        | 15,000                 | 86,577                   | 183,281                  |
| Average Age                             | 40.4                   | 40.8                     | 41.7                     |
| Average Age (Male)                      | 40.8                   | 39.5                     | 39.9                     |
| Average Age (Female)                    | 40.4                   | 42.2                     | 43.2