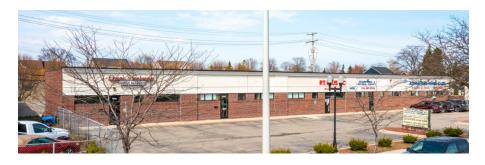

### **PROPERTY OVERVIEW**

Multi-tenant retail strip center for lease in Wyandotte, MI.

#### **PROPERTY HIGHLIGHTS**

- 3,800 SF outlot building signage offered
- 2,500 SF in-line retail space available former physical therapy office
- Corner lot with heavy traffic counts
- Opportunity for prominent building and monument signage
- Ample on-site and street parking