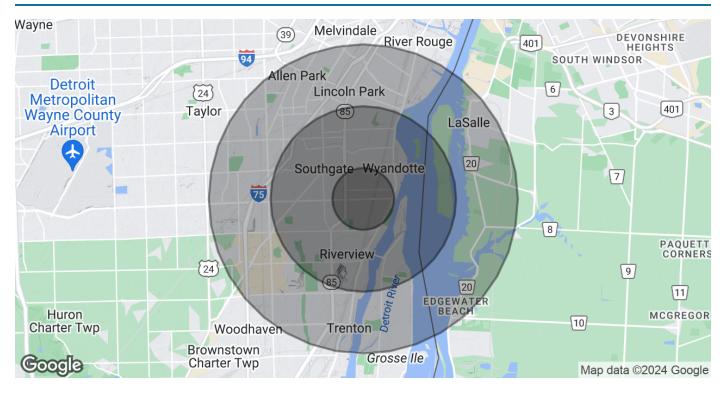

# **DEMOGRAPHICS MAP & REPORT**: 1400 Eureka Rd | Wyandotte, MI 48192

| POPULATION                              | 1 MILE                 | 3 MILES                  | 5 MILES                  |
|-----------------------------------------|------------------------|--------------------------|--------------------------|
| Total Population                        | 15,000                 | 86,577                   | 183,281                  |
| Average Age                             | 40.4                   | 40.8                     | 41.7                     |
| Average Age (Male)                      | 40.8                   | 39.5                     | 39.9                     |
| Average Age (Female)                    | 40.4                   | 42.2                     | 43.2                     |
|                                         |                        |                          |                          |
|                                         |                        |                          |                          |
| HOUSEHOLDS & INCOME                     | 1 MILE                 | 3 MILES                  | 5 MILES                  |
| HOUSEHOLDS & INCOME<br>Total Households | <b>1 MILE</b><br>7,070 | <b>3 MILES</b><br>38,906 | <b>5 MILES</b><br>82,510 |
|                                         |                        |                          |                          |
| Total Households                        | 7,070                  | 38,906                   | 82,510                   |
| Total Households<br># of Persons per HH | 7,070                  | 38,906<br>2.2            | 82,510<br>2.2            |