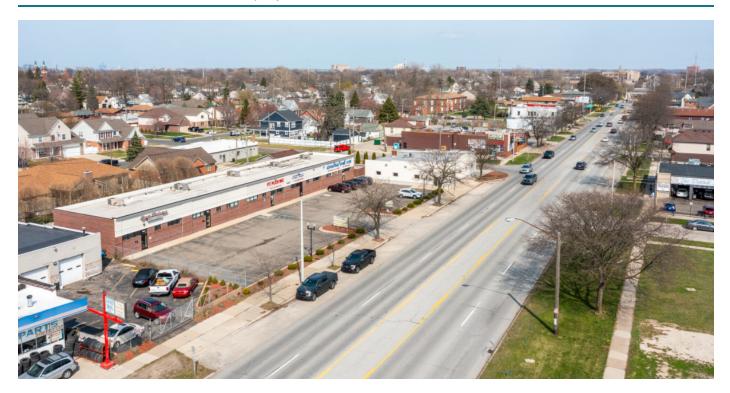

### **PROPERTY OVERVIEW**

Multi-tenant retail strip center for lease in Wyandotte, MI.

#### **PROPERTY HIGHLIGHTS**

- 3,800 SF outlot building signage offered
- 2,500 SF in-line retail space available former physical therapy office
- Corner lot with heavy traffic counts
- Opportunity for prominent building and monument signage
- Ample on-site and street parking

## LOCATION INFORMATION

Located on the north side of Eureka Rd, just east of Fort St in Wyandotte.

Thomas Duke Company | 248.476.3700 37000 Grand River | ,